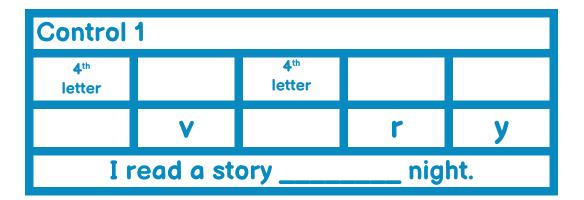

an score the goals?  |                           |   |   |  |

| Control 8               |               |   |                        |  |
|-------------------------|---------------|---|------------------------|--|
|                         | 1st<br>letter |   | 3 <sup>rd</sup> letter |  |
| b                       |               | t |                        |  |
| We have got blue coats. |               |   |                        |  |

| Control 12                |               |            |        |  |
|---------------------------|---------------|------------|--------|--|
| 4 <sup>th</sup><br>letter | 3rd<br>letter |            |        |  |
|                           |               | - 1        | d      |  |
| It is _                   |               | _ in the w | inter. |  |



| Control 5                 |   |                           |                           |
|---------------------------|---|---------------------------|---------------------------|
| 1 <sup>st</sup><br>letter |   | 1 <sup>st</sup><br>letter | 2 <sup>nd</sup><br>letter |
|                           | ٧ |                           |                           |
| I like to play out        |   | if it                     | is raining.               |

| Control 9                 |   |                           |      |   |
|---------------------------|---|---------------------------|------|---|
| 1 <sup>st</sup><br>letter |   | 3 <sup>rd</sup><br>letter |      |   |
|                           | r |                           | a    | t |
| That is a id              |   |