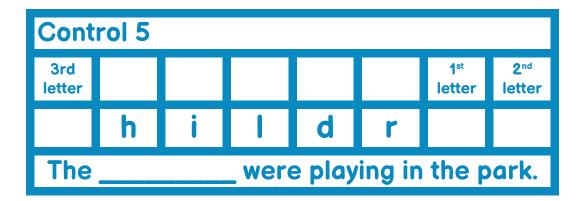

| Control 5                 |   |                           |                           |
|---------------------------|---|---------------------------|---------------------------|
| 1 <sup>st</sup><br>letter |   | 1 <sup>st</sup><br>letter | 2 <sup>nd</sup><br>letter |
|                           | ٧ |                           |                           |
| I like to play out        |   | if it                     | is raining.               |