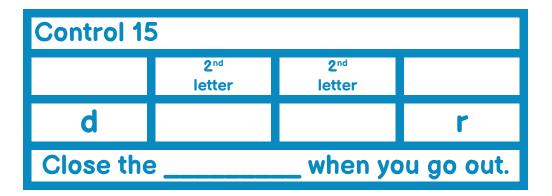

| Control 15                |                           |   |   |  |
|---------------------------|---------------------------|---|---|--|
| 1 <sup>st</sup><br>letter | 2 <sup>nd</sup><br>letter |   |   |  |
|                           |                           | S | t |  |
| Who can score the goals?  |                           |   |   |  |