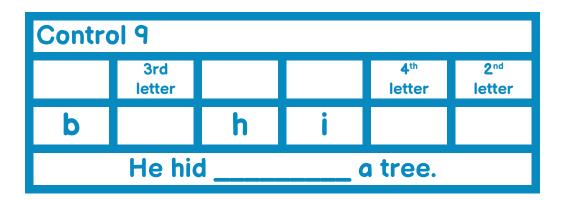

| Control 9                 |   |                           |      |   |
|---------------------------|---|---------------------------|------|---|
| 1 <sup>st</sup><br>letter |   | 3 <sup>rd</sup><br>letter |      |   |
|                           | r |                           | a    | t |
| That is a id              |   |                           | idea | ļ |