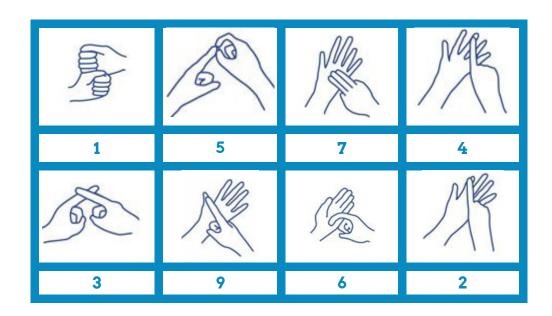

## **BSL Fingerspelling Challenge 1 AS2**

Can you solve the fingerspelling challenge and find the missing word?

- Go to each control point in order.
- At each control point, look at the first number on the control marker.
- Now look for the fingerspelling sign with that number in the table below.
- Fill in the letter that the sign represents. (Use your fingerspelling alphabet sheet to help you.)
- Carry on until you have the 6 letters that spell the hidden word.

| Control 4 | Control 9 | Control 13 | Control 3 | Control 5 | Control 8 |
|-----------|-----------|------------|-----------|-----------|-----------|
|           |           |            |           |           |           |
|           |           |            |           |           |           |
|           |           |            |           |           |           |